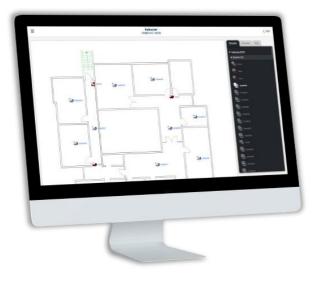

## Solution

The 3,700 m<sup>2</sup> historic mansion has changed ownership multiple times over the years. With its unique architecture and handcrafted details, cabling within the mansion without damaging its delicate structure was impossible. Additionally, the building's frequent use for film sets, events, and other activities increased the risk of fire. To address these challenges, Teknim's Wireless Fire Detection System was installed, utilizing approximately 100 wireless devices to provide complete protection while preserving the aesthetic and historical integrity of the mansion.