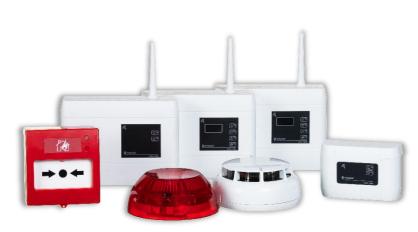

## Solution

The 3,700 m<sup>2</sup> historic mansion has changed ownership multiple times over the years. With its unique architecture and handcrafted details, cabling within the mansion without damaging its delicate structure was impossible. Additionally, the building's frequent use for film sets, events, and other activities increased the risk of fire. To address these challenges, Teknim's Wireless Fire Detection System was installed, utilizing approximately 100 wireless devices to provide complete protection while preserving the aesthetic and historical integrity of the mansion.