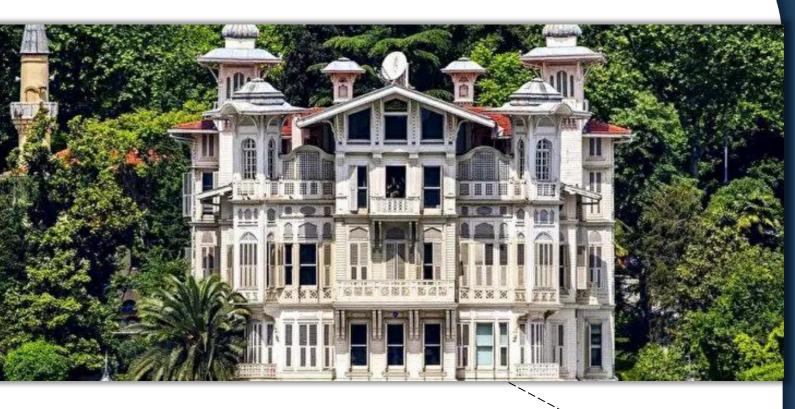

## **History**

The Ahmet Afif Pasha Mansion, located between Istinye and Yeniköy, was constructed between 1900 and 1910. It was commissioned by Ahmet Afif Pasha and designed by the renowned French architect Alexandre Vallaury. Built along a symmetrical axis perpendicular to the sea, the mansion features four levels: a ground floor, two main floors, and an attic. The structure is notable for its large size and iconic watchtower-style cihannüma elements.

The sea-facing facade of the mansion is adorned with tall, narrow windows and intricate architectural details filling the spaces between floors, creating a dynamic and visually striking appearance. Inside, the interiors are richly decorated, with intricate carvings on the ceilings and gold-gilded designs. The walls also feature elaborate painted panels. The mansion is recognized as the second most expensive Manison in Istanbul. This historic mansion served as the filming location for the 1975 television adaptation of Aşk-ı Memnu, directed by Halit Refiğ, based on Halid Ziya Uşaklıgil's novel of the same name.