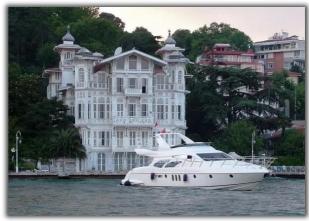

## **History**

The Ahmet Afif Pasha Mansion, located between Istinye and Yeniköy, was constructed between 1900 and 1910. It was commissioned by Ahmet Afif Pasha and designed by the renowned French architect Alexandre Vallaury. Built along a symmetrical axis perpendicular to the sea, the mansion features four levels: a ground floor, two main floors, and an attic. The structure is notable for its large size and iconic watchtower-style cihannüma elements.

The sea-facing facade of the mansion is adorned with tall, narrow windows and intricate architectural details filling the spaces between floors, creating a dynamic and visually striking appearance. Inside, the interiors are richly decorated, with intricate carvings on the ceilings and gold-gilded designs. The walls also feature elaborate painted panels. The mansion is recognized as the second most expensive Manison in Istanbul. This historic mansion served as the filming location for the 1975 television adaptation of Aşk-ı Memnu, directed by Halit Refiğ, based on Halid Ziya Uşaklıgil's novel of the same name.