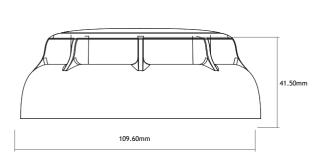

## **Technical Specifications**

|                                   | TSD-5135                |
|-----------------------------------|-------------------------|
| Standard                          | EN 54-7                 |
| Operation Type                    | Optical                 |
| Smoke Detection Level             | ~0.15 dB/m              |
| Alarm Output                      | NC Dry Contact / 1A-10W |
| Electrical                        |                         |
| Power Supply                      | 10-18VDC                |
| Standby Current                   | 10mA                    |
| Alarm Current                     | 10mA                    |
| Startup Time                      | 15 seconds              |
| Mechanical                        |                         |
| Weight (Including/Excluding Base) | 183g / 125g             |
| Dimensions (mm)                   | Ø110, h42               |
| Material and Color                | ABS, White              |
| LED Notification                  |                         |
| Red                               | Alarm                   |
| Blue                              | Status                  |
| Environmental                     |                         |
| Operating Temperature             | -10°C ~ 55°C            |
| Humidity                          | 95% RH (max)            |
| Protection Class                  | IP30                    |