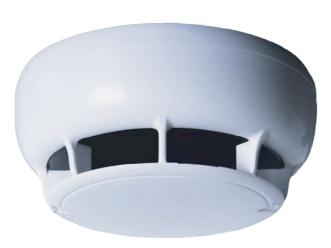

## **TSD-5135**

## Optical Smoke Detector with Relay Output

TSD-5135 is one of Teknim's most widely used detector and it is used for burglar alarm systems, smart home systems, etc. to detect and inform the fire. It is a relay smoke detector with dry contact alarm output structure that can work in harmony with 3rd party systems. The detector has several software algorithms developed to minimize false alarms. In case of contamination in extremely dusty environments, the smoke chamber can be easily removed and cleaned. TFA-0120 base is fully compatible with the detector. TSD-5135 is certified with EN54-7 according to European standards.

## **General Features**

- Certified to EN 54-7
- Two dual-color LEDs for 360° visibility and status indication
- Capable of providing contamination warning
- Adaptive protection that continuously samples the environment to prevent false alarms
- Software algorithms that distinguish external factors likely to trigger alarms
- Metallic mesh to prevent insects, flies, and foreign objects from entering the smoke chamber
- Easy-to-clean smoke chamber