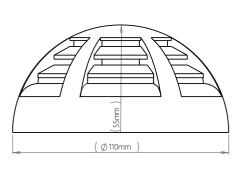

### **Technical Specifications**

|                                    | TSD-1170                                         |
|------------------------------------|--------------------------------------------------|
| Standard                           | TS-EN 50184-1                                    |
| Operating Type                     | MQ5 Gas Sensor                                   |
| Device Type                        | A                                                |
| Gaz Algılama Seviyesi              | %10 LEL                                          |
| Sound Indicator                    | Continuous: Gas Alarm Intermittent: Sensor Fault |
| Sound Level                        | ≥85dB (at 1mt)                                   |
| LED Indicator                      | Alarm: RED ,Fault: Yellow Normal: Green          |
| Test Button                        | Yes                                              |
| Power                              | 18–32 VDC                                        |
| Average Consumption                | <50uA                                            |
| Alarm Consumption                  | <60uA                                            |
| External Power                     | 12-30 VDC                                        |
| External Powered Consumption       | 50mA @24VDC                                      |
| External Powered Alarm Consumption | 60mA @24VDC                                      |
| Start Time                         | 3 min.                                           |
| Dimensions (mm)                    | Ø110, h50                                        |
| Body Material and Color            | ABS Plastic – White                              |
| Operating Temperature              | -10°C ~ +55°C                                    |
| Humidity                           | 95% RH                                           |
| Protection Class                   | IPX2D                                            |